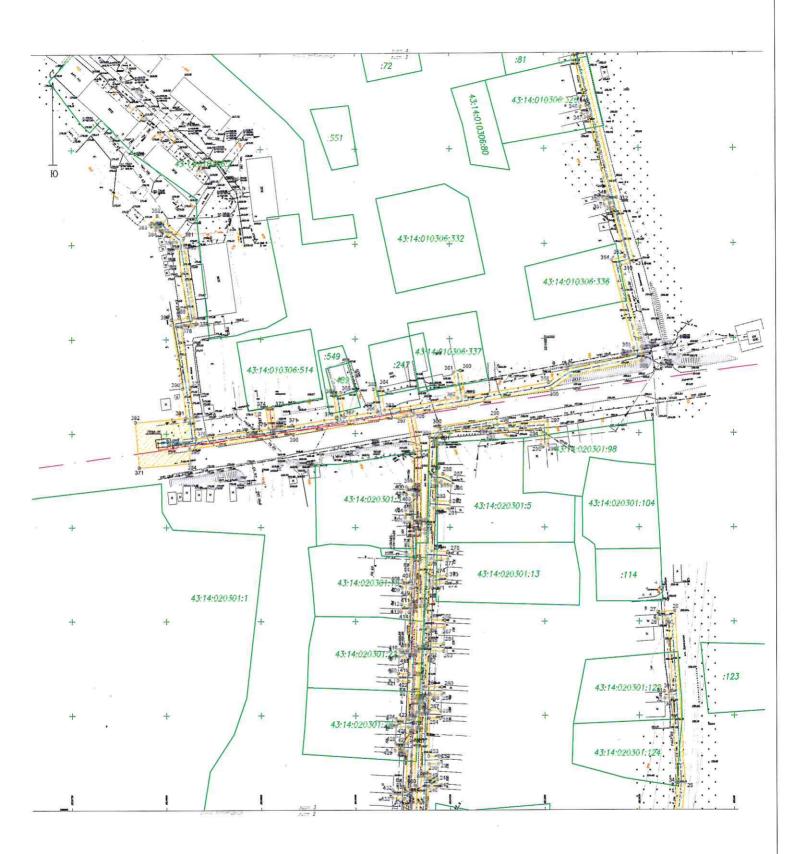

#### План границ объекта

Условные обозначения представлены на 1 листе

Масштаб 1:1000 Условные обозначения представлены на 1 листе

Условные обозначения представлены на 1 листе