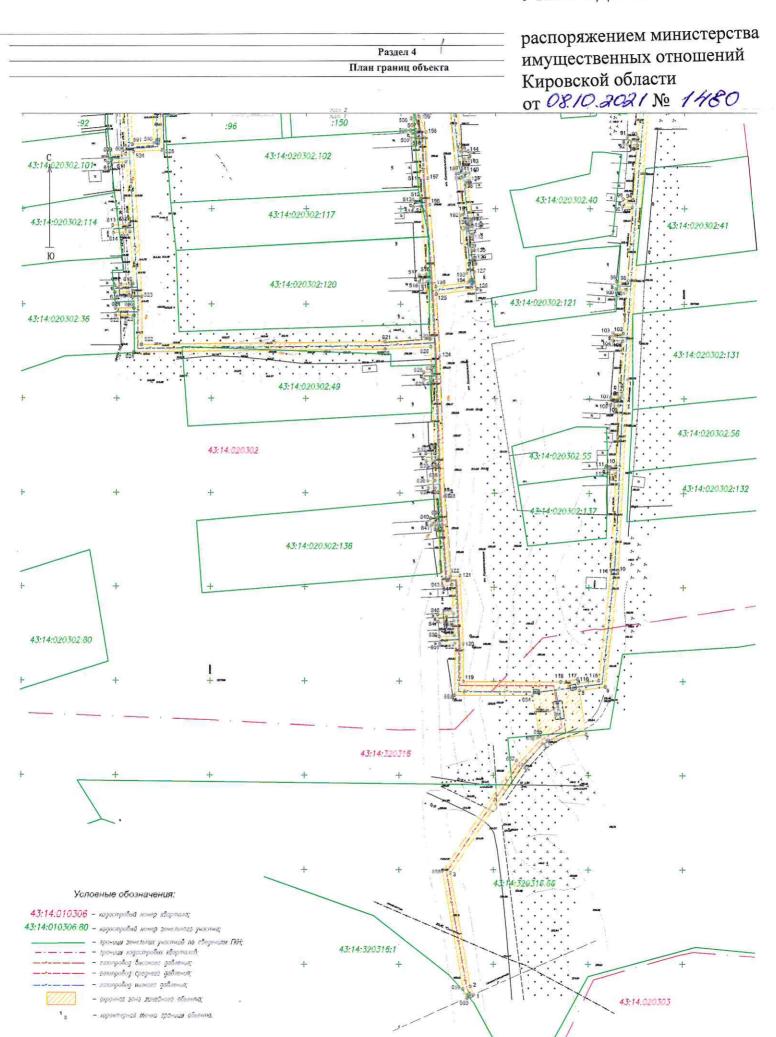

#### План границ объекта

Условные обозначения представлены на 1 листе

Масштаб 1:1000 Условные обозначения представлены на 1 листе

Условные обозначения представлены на 1 листе