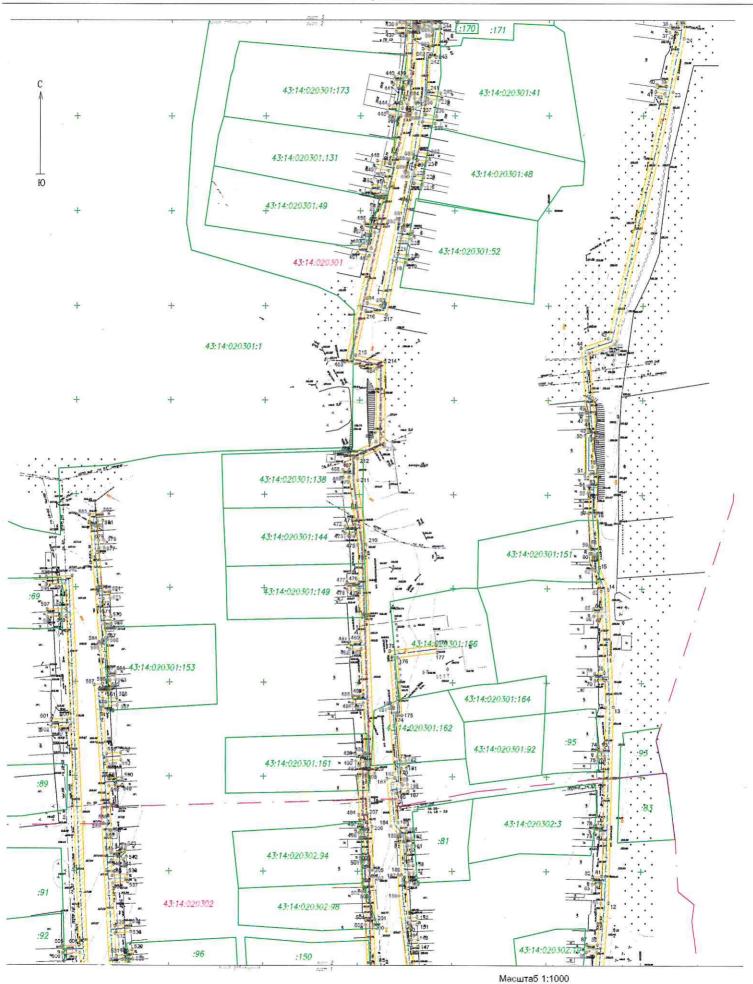

#### План границ объекта

Условные обозначения представлены на 1 листе

Масштаб 1:1000 Условные обозначения представлены на 1 листе

Условные обозначения представлены на 1 листе