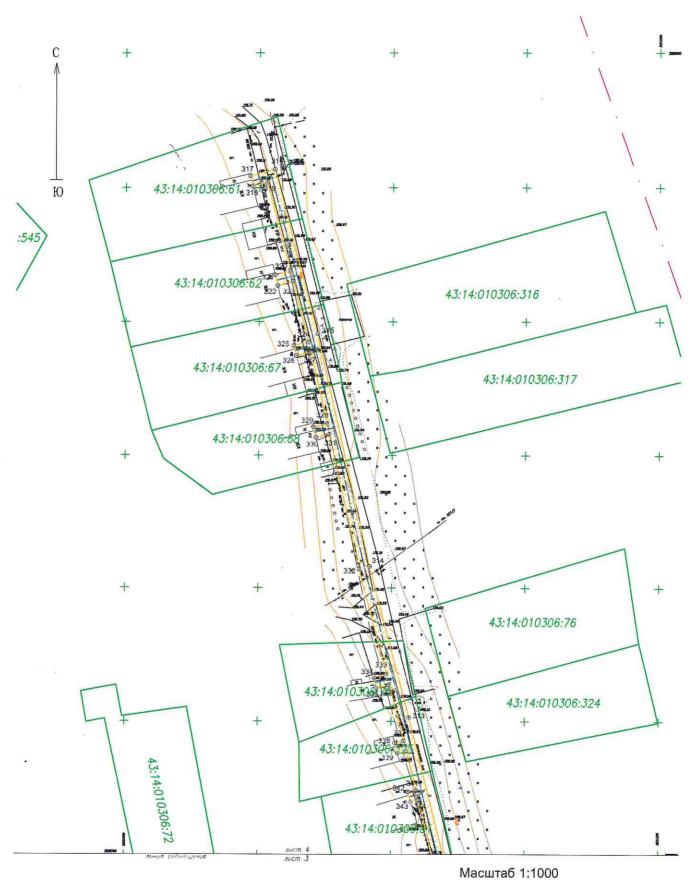

#### План границ объекта

Условные обозначения представлены на 1 листе

Масштаб 1:1000 Условные обозначения представлены на 1 листе

Условные обозначения представлены на 1 листе